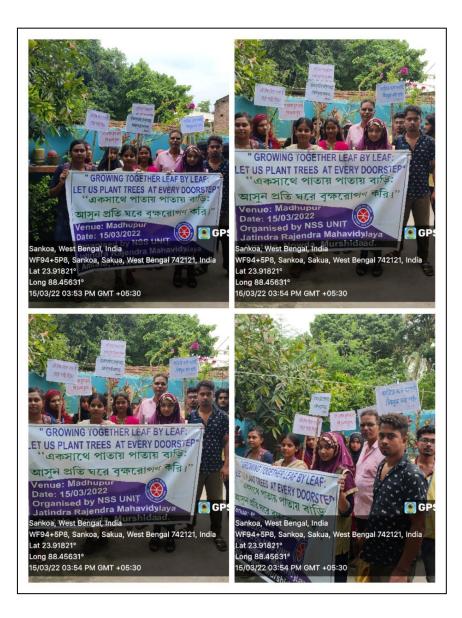

### Report on NSS-conducted Extension Programme

**Title of the Extn. Programme:** Growing Together Leaf by Leaf: Let us Plant Trees at Every Doorsteps **Date of the Programme:** March 15<sup>th</sup> 2022 **Venue of the Programme:** Madhupur, Nowda

#### Introduction

The NSS unit of Jatindra Rajendra Mahavidyalaya conducted an extension programme on March 15<sup>th</sup> 2022 at Madhupur, Nowda to appeal the local villagers for taking substantial initiatives to plant trees at their houses to withstand the onslaught of global warming.

#### **Activities Conducted**

The programme included the following activities:

- 1. Street procession conducted with flex, festoons, and chant of slogans
- 2. Handout distributed
- 3. Villagers were personally consulted

#### **Participation**

5.

21 NSS members guided by 4 faculty members, the entire drive was conducted. The local environment enthusiasts spontaneously offered their company to the NSS team. The local villagers including men, women, and children took active interest in the programme and listened to the NSS member with wholehearted attention.